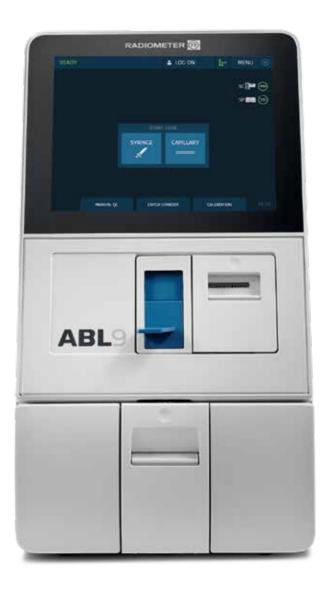

## ABL9 Blood gas analyzer

Patient care based on fast and reliable blood gas results

So, imagine if you as a doctor had direct access to a clever blood gas analyzer. Imagine it being both easy to use and able to deliver fast and reliable test results on 9 critical parameters using only 70  $\mu$ L of blood. That's what we imagined at Radiometer, and why we developed the ABL9 blood gas analyzer.

# How and why can the ABL9 analyzer help you?

The ABL9 analyzer has a small footprint.
Based on proven sensor technology and high analytical performance it is a plug-and-play solution that allows for easy and intuitive testing. Simply by following the on-screen step-by-step user guidance you can run patient samples on the ABL9 analyzer and receive clear information on acid-base balance, oxygen uptake, oxygen transport and electrolyte status.