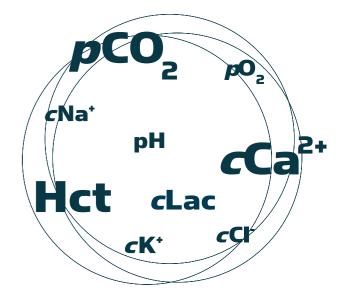

So, imagine if you as a doctor had direct access to a clever blood gas analyzer. Imagine it being both easy to use and able to deliver fast and reliable test results on 9 critical parameters using only 70  $\mu$ L of blood. That's what we imagined at Radiometer, and why we developed the ABL9 blood gas analyzer.

# How and why can the ABL9 analyzer help you?

The ABL9 analyzer has a small footprint.
Based on proven sensor technology and high analytical performance it is a plug-and-play solution that allows for easy and intuitive testing. Simply by following the on-screen step-by-step user guidance you can run patient samples on the ABL9 analyzer and receive clear information on acid-base balance, oxygen uptake, oxygen transport and electrolyte status.

#### Inlet

parameters and 28 derived parameters