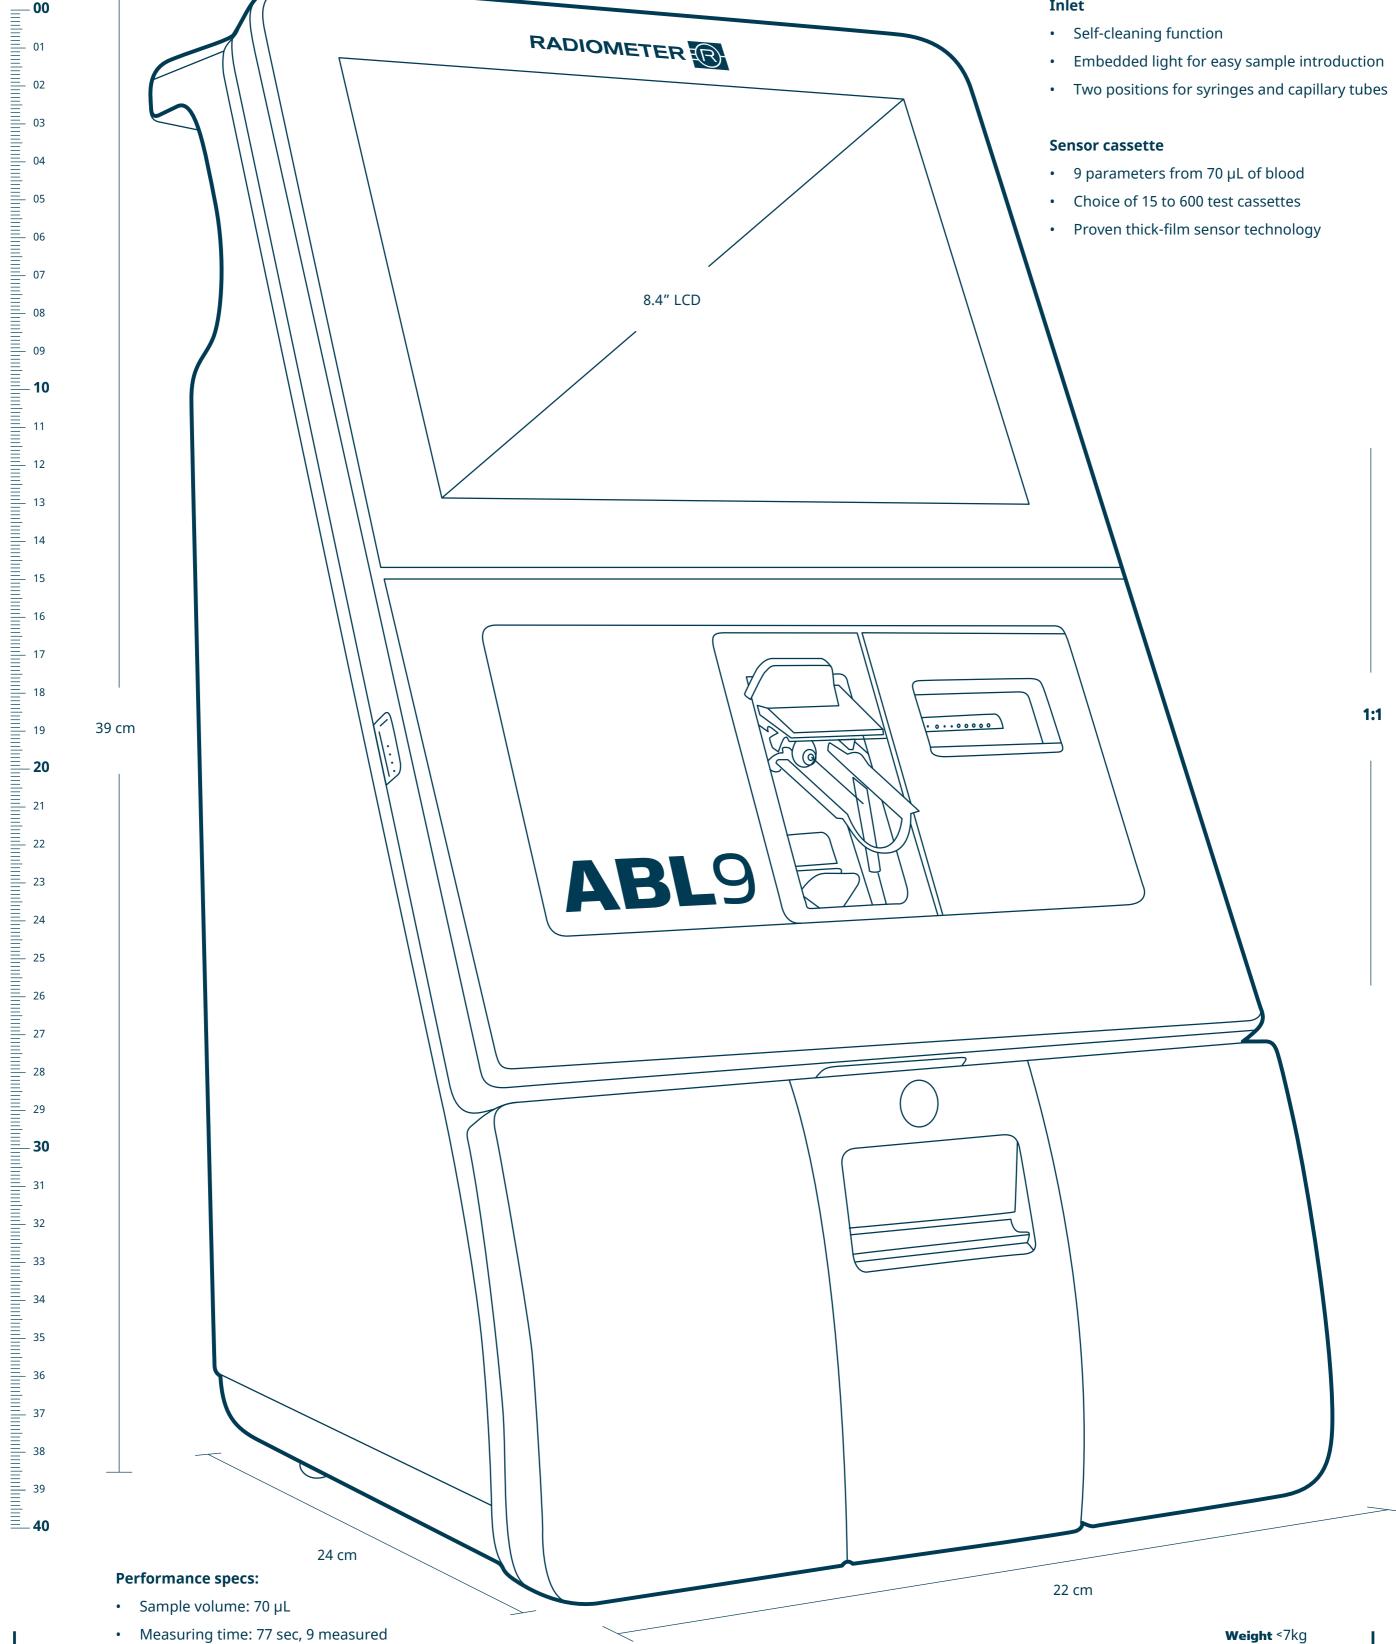

#### **Touch screen**

- Tablet-like touch screen
- Highly intuitive interface
- On-screen step-by-step user guidance

#### Inlet

parameters and 28 derived parameters