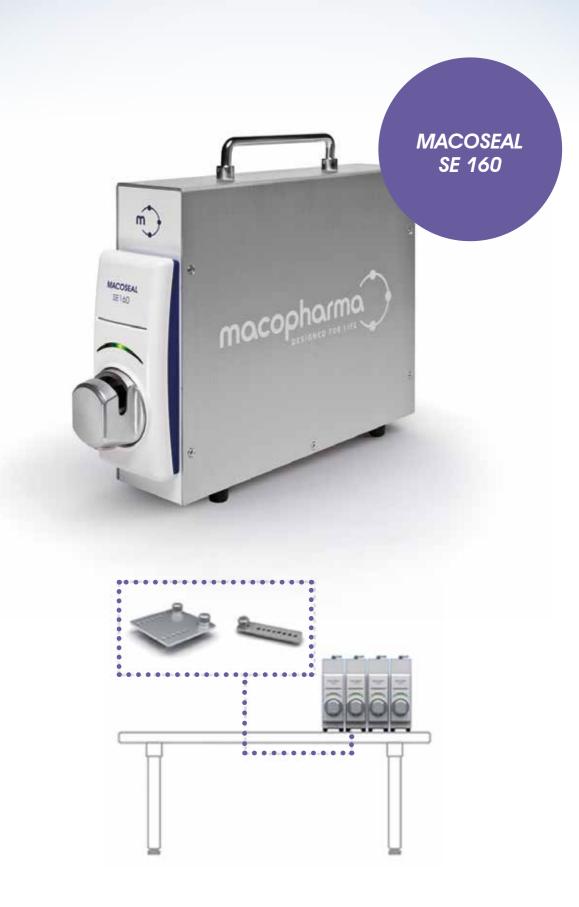

# MULTI TUBE SEALING SETUP EXAMPLE

♦ Linkage bars are provided for easy multi sealing head unit installation.