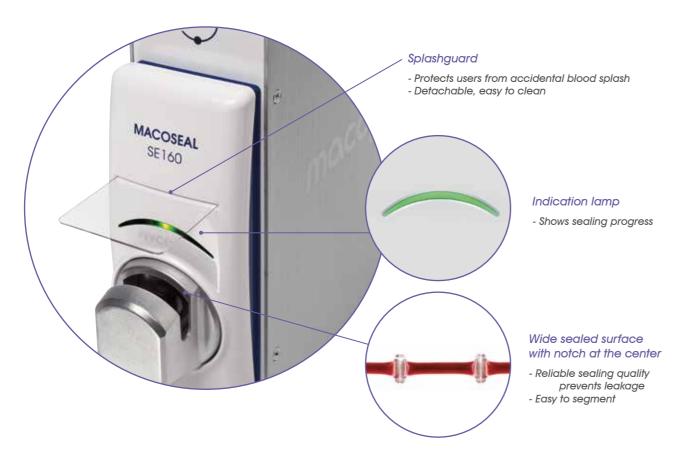

#### **FEATURES:**

- Premium sealing quality new wide sealing technology
- ♦ Multi tube sealer set up automatic sequential sealing
- Variable sealing spacing: 70, 75, 80, 85, 90 mm (or, any distance up to 200 mm upon request)
- Simple operation, fast sealing, no warm-up required
- Automatic tubing detection
- ♦ LED indicator to show sealing progress
- ♦ Applicable to a wide range of blood bag tubing
- Head protector / Splash guard for user safety

# NEW STATE-OF-THE-ART SEALING HEAD

- New sealing technology that ensures safe sealing of even thick and sensitive tubings with wide sealed surface.
- Sealing automatically starts when the tubing is placed in the sealing head.
- ♦ Head protector for safe and easy operation (detachable, easy to clean).
- ♦ Applicable tubing diameter 2-6 mm (1/4").