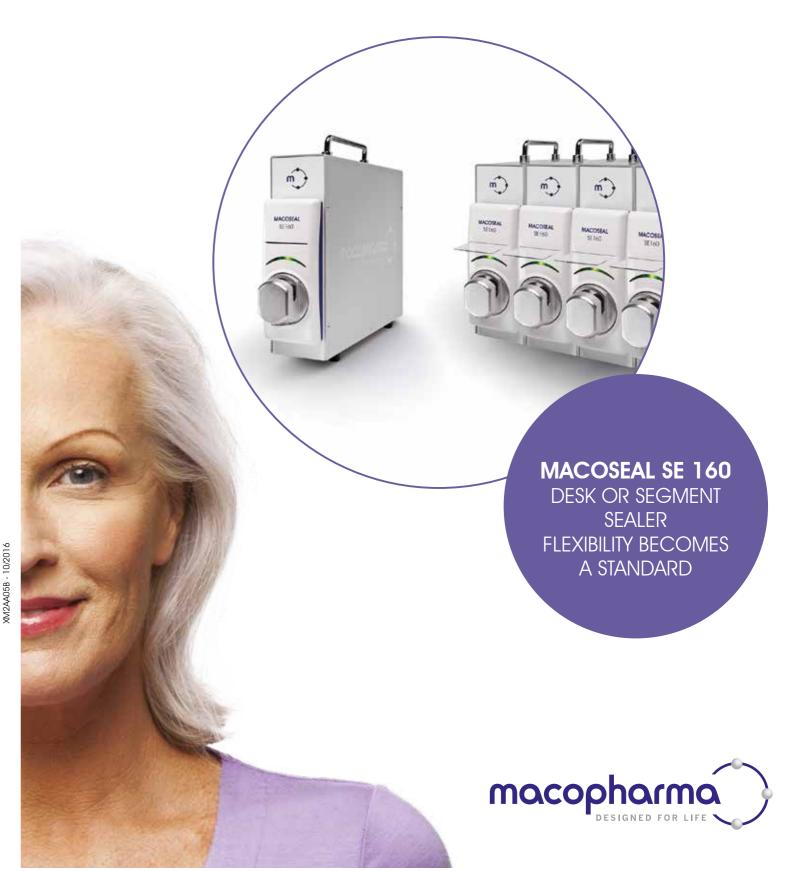

# DESK SEALER EXTENDED TO SEGMENTS' SEALER ROW

The Macoseal SE160 is designed to fit into a multi-tube sealing environment or to operate as single sealing unit.

#### **FEATURES:**

- Premium sealing quality new wide sealing technology
- ♦ Multi tube sealer set up automatic sequential sealing
- Variable sealing spacing: 70, 75, 80, 85, 90 mm (or, any distance up to 200 mm upon request)
- Simple operation, fast sealing, no warm-up required
- Automatic tubing detection
- ♦ LED indicator to show sealing progress
- ♦ Applicable to a wide range of blood bag tubing
- Head protector / Splash guard for user safety